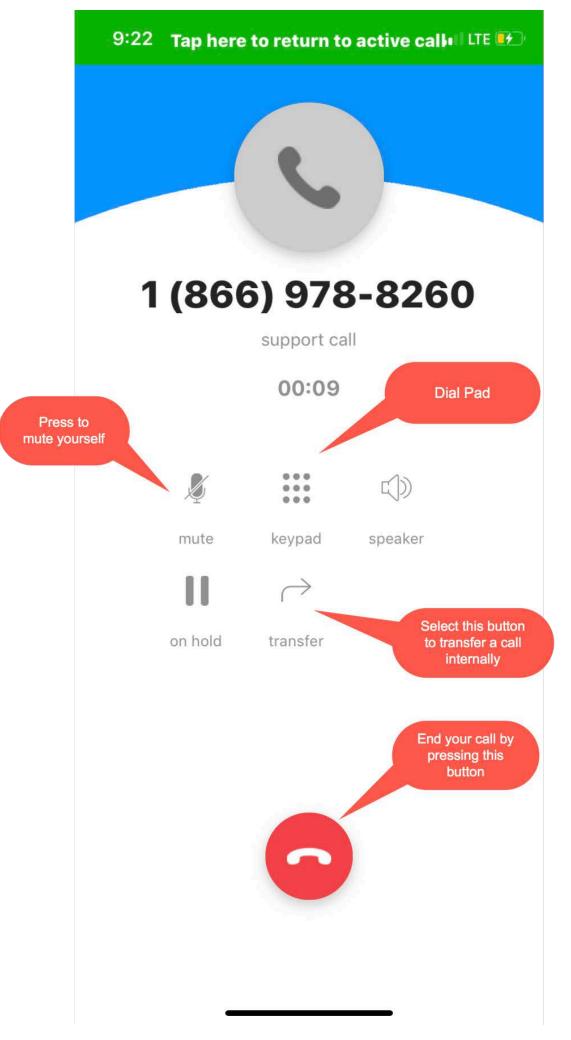

## Mobile App User Guide



#### LOGIN SCREEN







## **INBOUND CALLING**

### **DECLINE OR REJECT**

### ALLOW MIC ACCESS





### ACTIVE CALL



# **OUTBOUND CALLING**

## PLACE A CALL





# CALL DETAILS

## **ALL CALLS**

MISSED CALLS





#### 5:38 📲 LTE 🕘 🔐 LTE 🚺 Calls Missed Calls $\leq$ 00 $\leq$ 00 1 (866) 978-8260 $(\mathbf{i})$ (i)Jun. 4, 2019 @ 5:38 AM Jun. 4, 2019 @ 12:21 PM 0:00 -0:03 Unknown & Jun. 4, 2019 @ 9:37 AM (i)Click on the message to press Play or Delete. **Unknown S** Jun. 4, 2019 @ 9:27 AM (i).... .... **[**@] КН @ 6 КН C

#### VOICEMAILS



# **MINUTES CALLING**

## **TOGGLE ON/OFF**





**USING PLAN MINUTES** 

## **TANDEM ACCESS NUMBER (TAN)**



## SMS/MMS

#### MAIN INBOX





#### COMPOSING A NEW MESSAGE



# CLAIM OR TRANSFER A MESSAGE





You can type in the name of the person you wish to transfer to.

# STARRED AND COMPLETED MESSAGES

### STARRED MESSAGES

### COMPLETED MESSAGES





## MARK AS