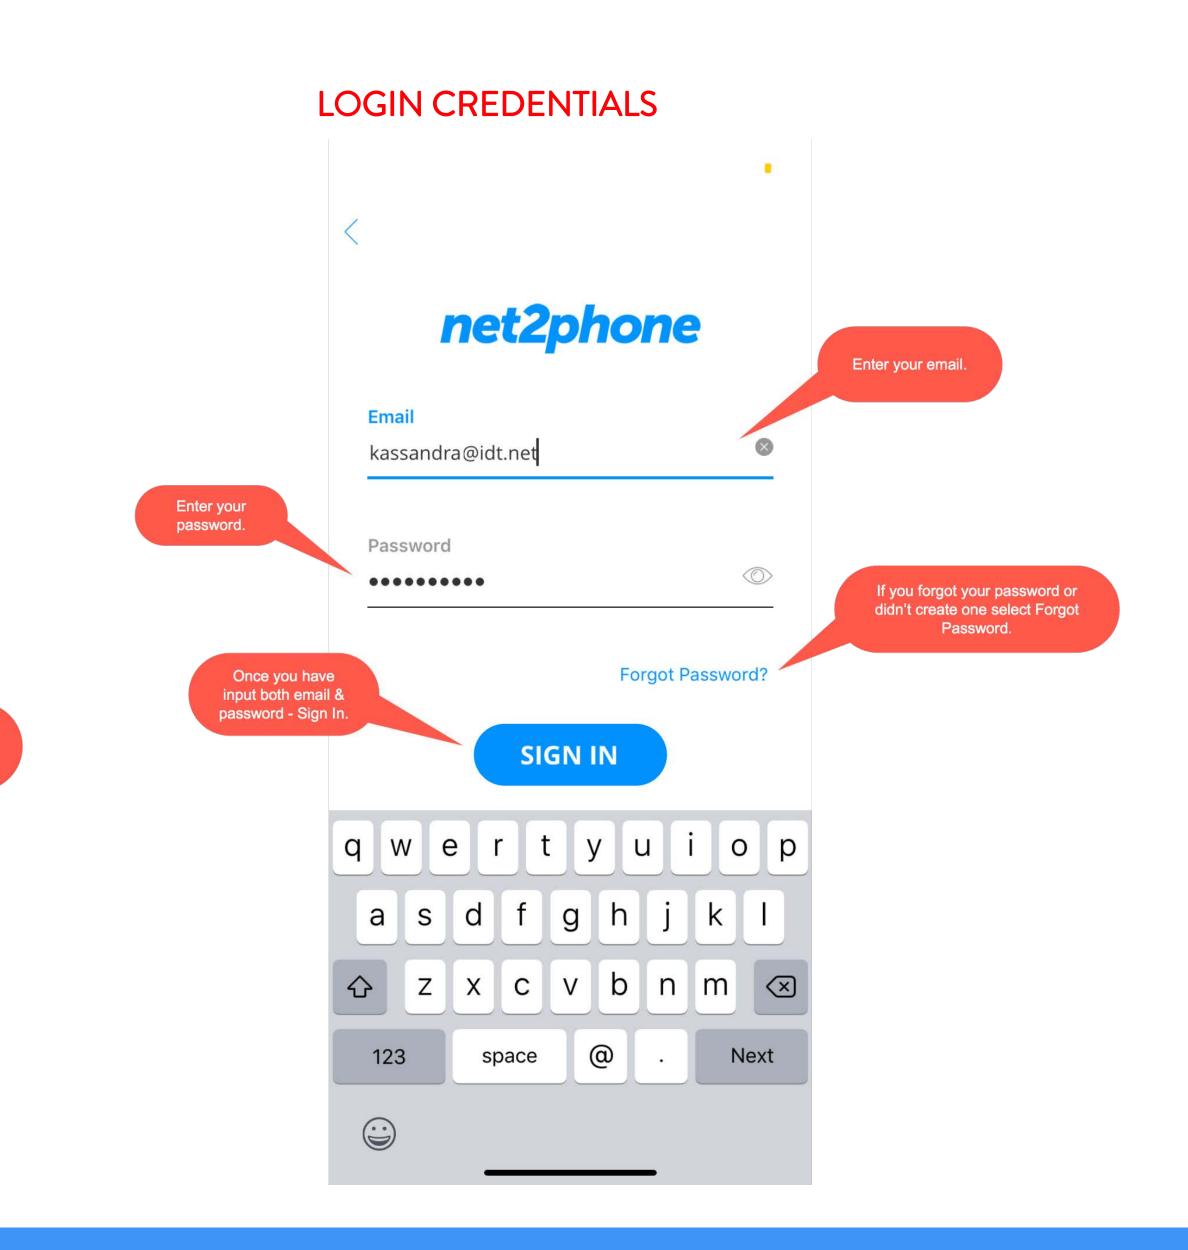

## Mobile App User Guide



#### LOGIN SCREEN







## **INBOUND CALLING**

### **DECLINE OR REJECT**

### ALLOW MIC ACCESS





### ACTIVE CALL



# **OUTBOUND CALLING**

## PLACE A CALL





# CALL DETAILS

## **ALL CALLS**

MISSED CALLS





#### 5:38 📲 LTE 🕘 🔐 LTE 🚺 Calls Missed Calls $\leq$ 00 $\leq$ 00 1 (866) 978-8260 $(\mathbf{i})$ (i)Jun. 4, 2019 @ 5:38 AM Jun. 4, 2019 @ 12:21 PM 0:00 -0:03 Unknown & Jun. 4, 2019 @ 9:37 AM (i)Click on the message to press Play or Delete. **Unknown S** Jun. 4, 2019 @ 9:27 AM (i).... .... **[**@] КН @ 6 КН C

#### VOICEMAILS



# **MINUTES CALLING**

## **TOGGLE ON/OFF**





**USING PLAN MINUTES** 

## **TANDEM ACCESS NUMBER (TAN)**



## SMS/MMS

#### MAIN INBOX





#### COMPOSING A NEW MESSAGE



# CLAIM OR TRANSFER A MESSAGE





You can type in the name of the person you wish to transfer to.