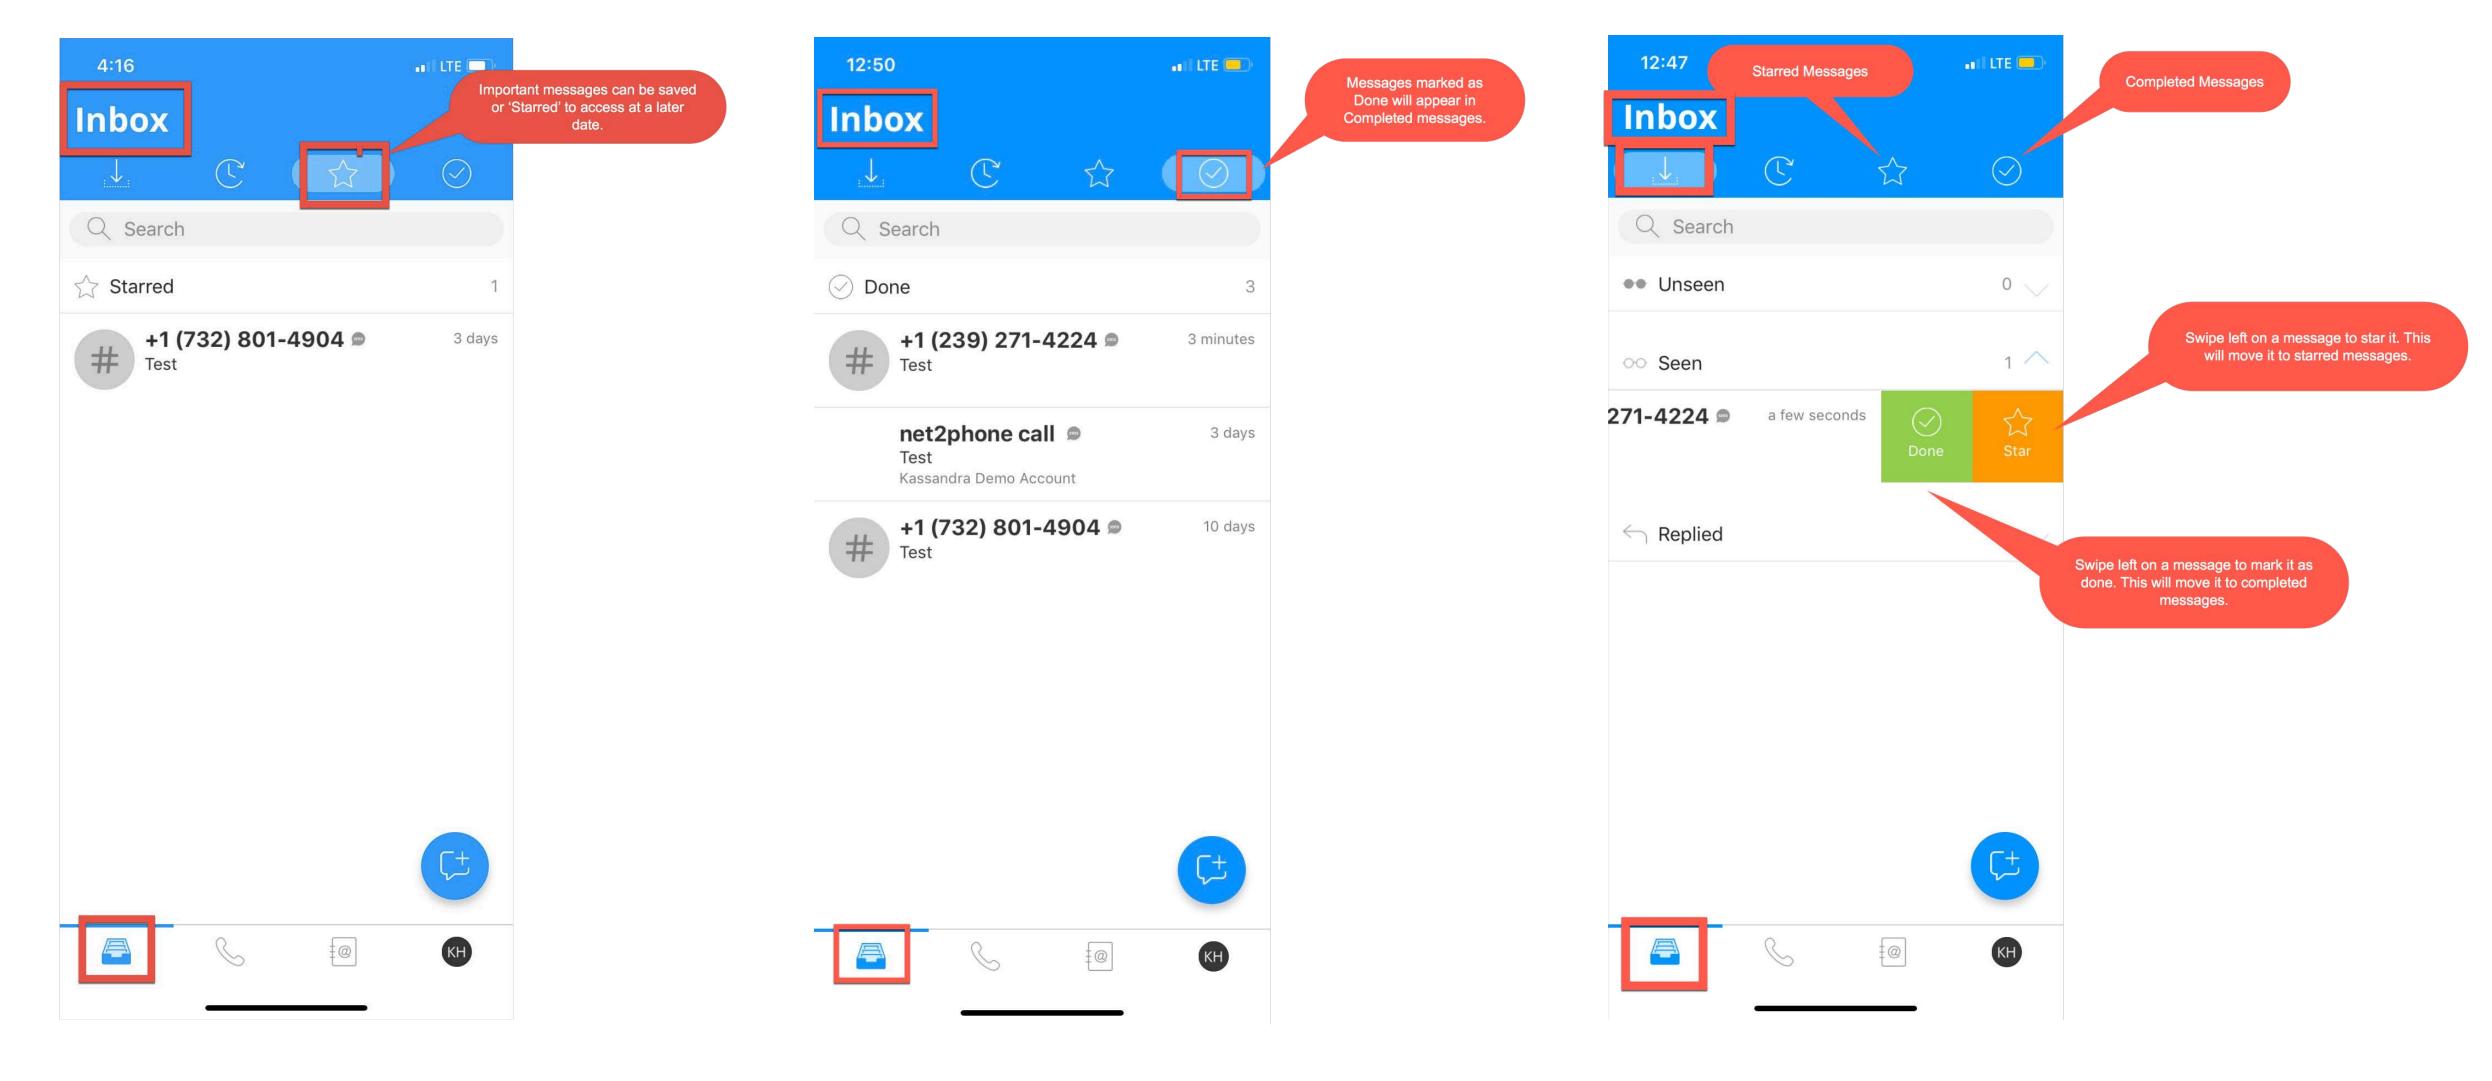

# STARRED AND COMPLETED MESSAGES

### STARRED MESSAGES

### COMPLETED MESSAGES

## MARK AS STARRED/COMPLETED