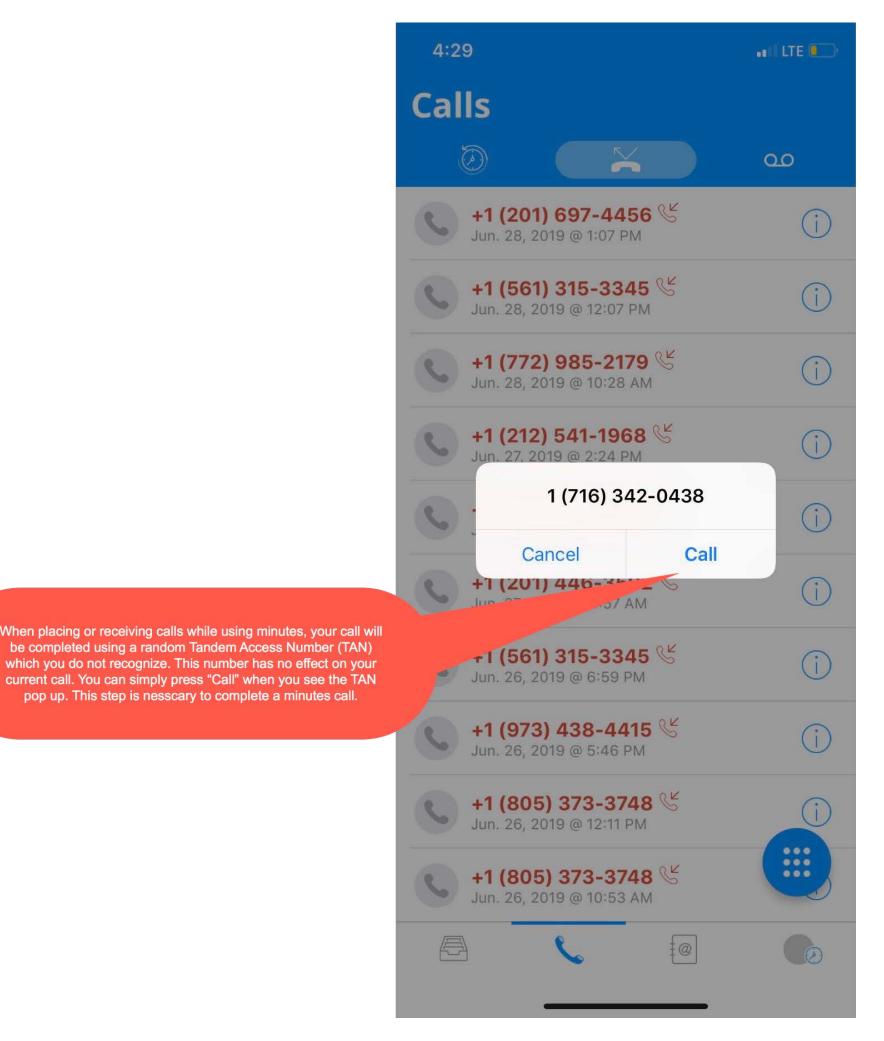

## Mobile App User Guide



#### LOGIN SCREEN







## **INBOUND CALLING**

### **DECLINE OR REJECT**

### ALLOW MIC ACCESS





### ACTIVE CALL



# **OUTBOUND CALLING**

## PLACE A CALL





# CALL DETAILS

## **ALL CALLS**

MISSED CALLS





#### 5:38 📲 LTE 🕘 🔐 LTE 🚺 Calls Missed Calls $\leq$ 00 $\leq$ 00 1 (866) 978-8260 $(\mathbf{i})$ (i)Jun. 4, 2019 @ 5:38 AM Jun. 4, 2019 @ 12:21 PM 0:00 -0:03 Unknown & Jun. 4, 2019 @ 9:37 AM (i)Click on the message to press Play or Delete. **Unknown S** Jun. 4, 2019 @ 9:27 AM (i).... .... **[**@] КН @ 6 КН C

#### VOICEMAILS



# **MINUTES CALLING**

## **TOGGLE ON/OFF**





**USING PLAN MINUTES** 

## **TANDEM ACCESS NUMBER (TAN)**



## SMS/MMS

#### MAIN INBOX





#### COMPOSING A NEW MESSAGE



# CLAIM OR TRANSFER A MESSAGE





You can type in the name of the person you wish to transfer to.

# STARRED AND COMPLETED MESSAGES

### STARRED MESSAGES

### COMPLETED MESSAGES





## MARK AS STARRED/COMPLETED

## **DEVICE CONTACTS**

#### **SELECT A CONTACT**





### CALL OR MESSAGE A CONTACT



## SETTINGS

### MAIN SETTINGS