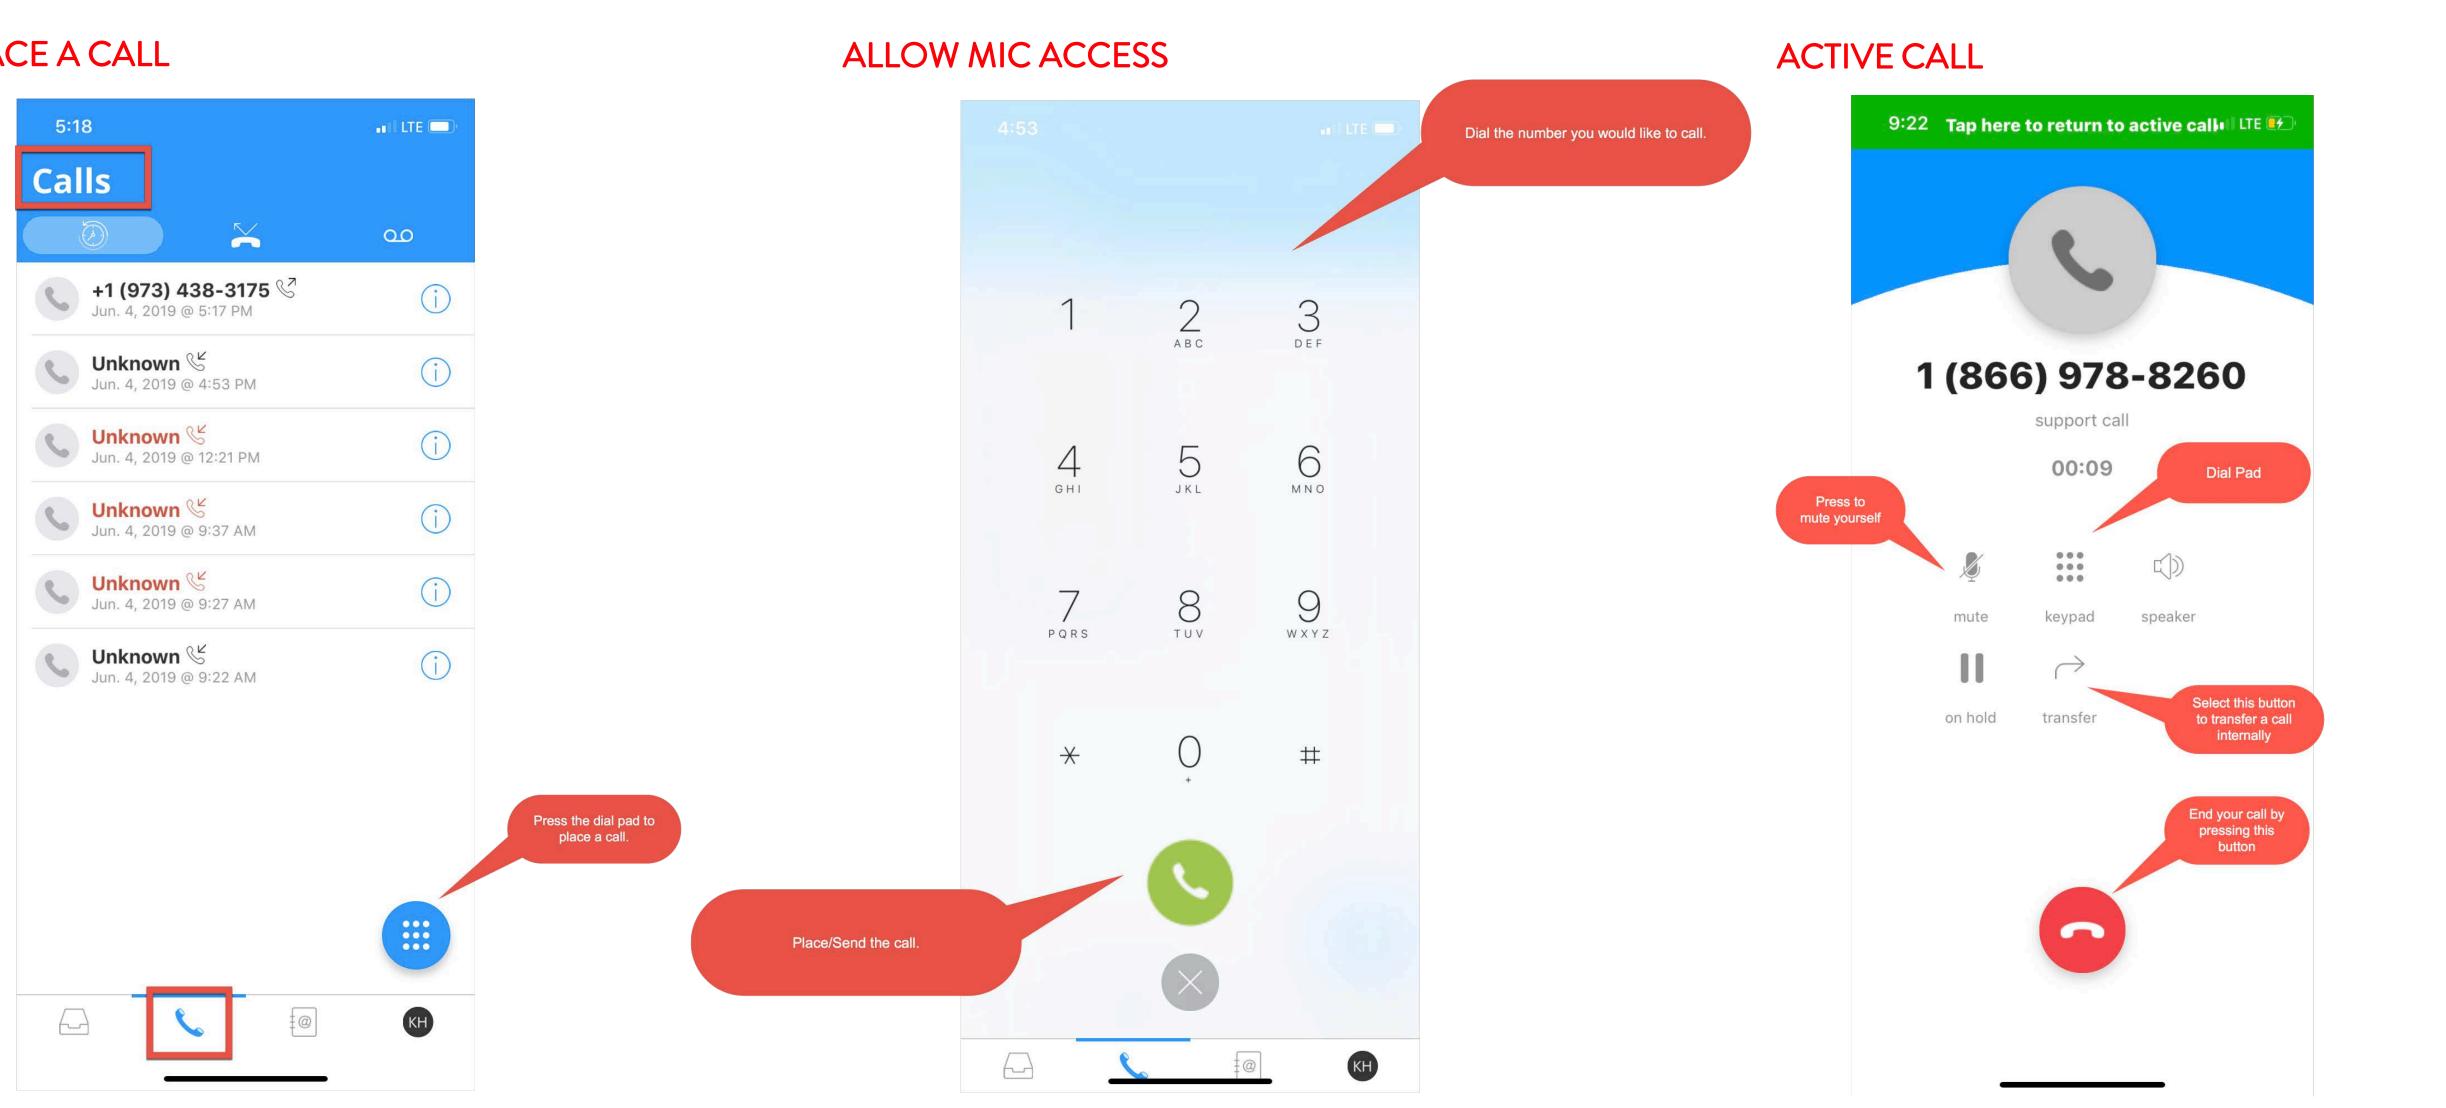

## **INBOUND CALLING**

### ALLOW MIC ACCESS

### ACTIVE CALL

# **OUTBOUND CALLING**

## PLACE A CALL