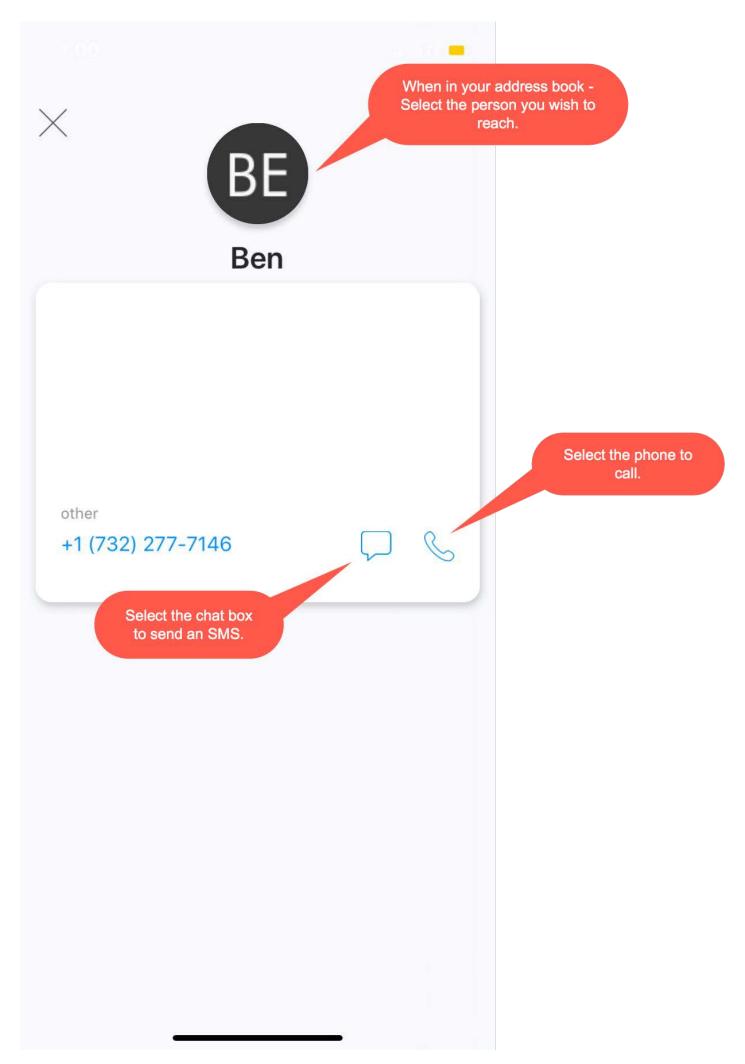

:38 📲 LTE 🕘 🔐 LTE 🚺 Calls Missed Calls $\leq$ 00 $\leq$ 00 1 (866) 978-8260 $(\mathbf{i})$ (i)Jun. 4, 2019 @ 5:38 AM Jun. 4, 2019 @ 12:21 PM 0:00 -0:03 Unknown & Jun. 4, 2019 @ 9:37 AM (i)Click on the message to press Play or Delete. **Unknown S** Jun. 4, 2019 @ 9:27 AM (i).... .... **[**@] КН @ 6 КН C

#### VOICEMAILS



# **MINUTES CALLING**

## **TOGGLE ON/OFF**





**USING PLAN MINUTES** 

## **TANDEM ACCESS NUMBER (TAN)**



## SMS/MMS

#### MAIN INBOX





#### COMPOSING A NEW MESSAGE



# CLAIM OR TRANSFER A MESSAGE





You can type in the name of the person you wish to transfer to.

# STARRED AND COMPLETED MESSAGES

### STARRED MESSAGES

### COMPLETED MESSAGES





## MARK AS STARRED/COMPLETED

## **DEVICE CONTACTS**

#### **SELECT A CONTACT**





### CALL OR MESSAGE A CONTACT



## SETTINGS

### MAIN SETTINGS