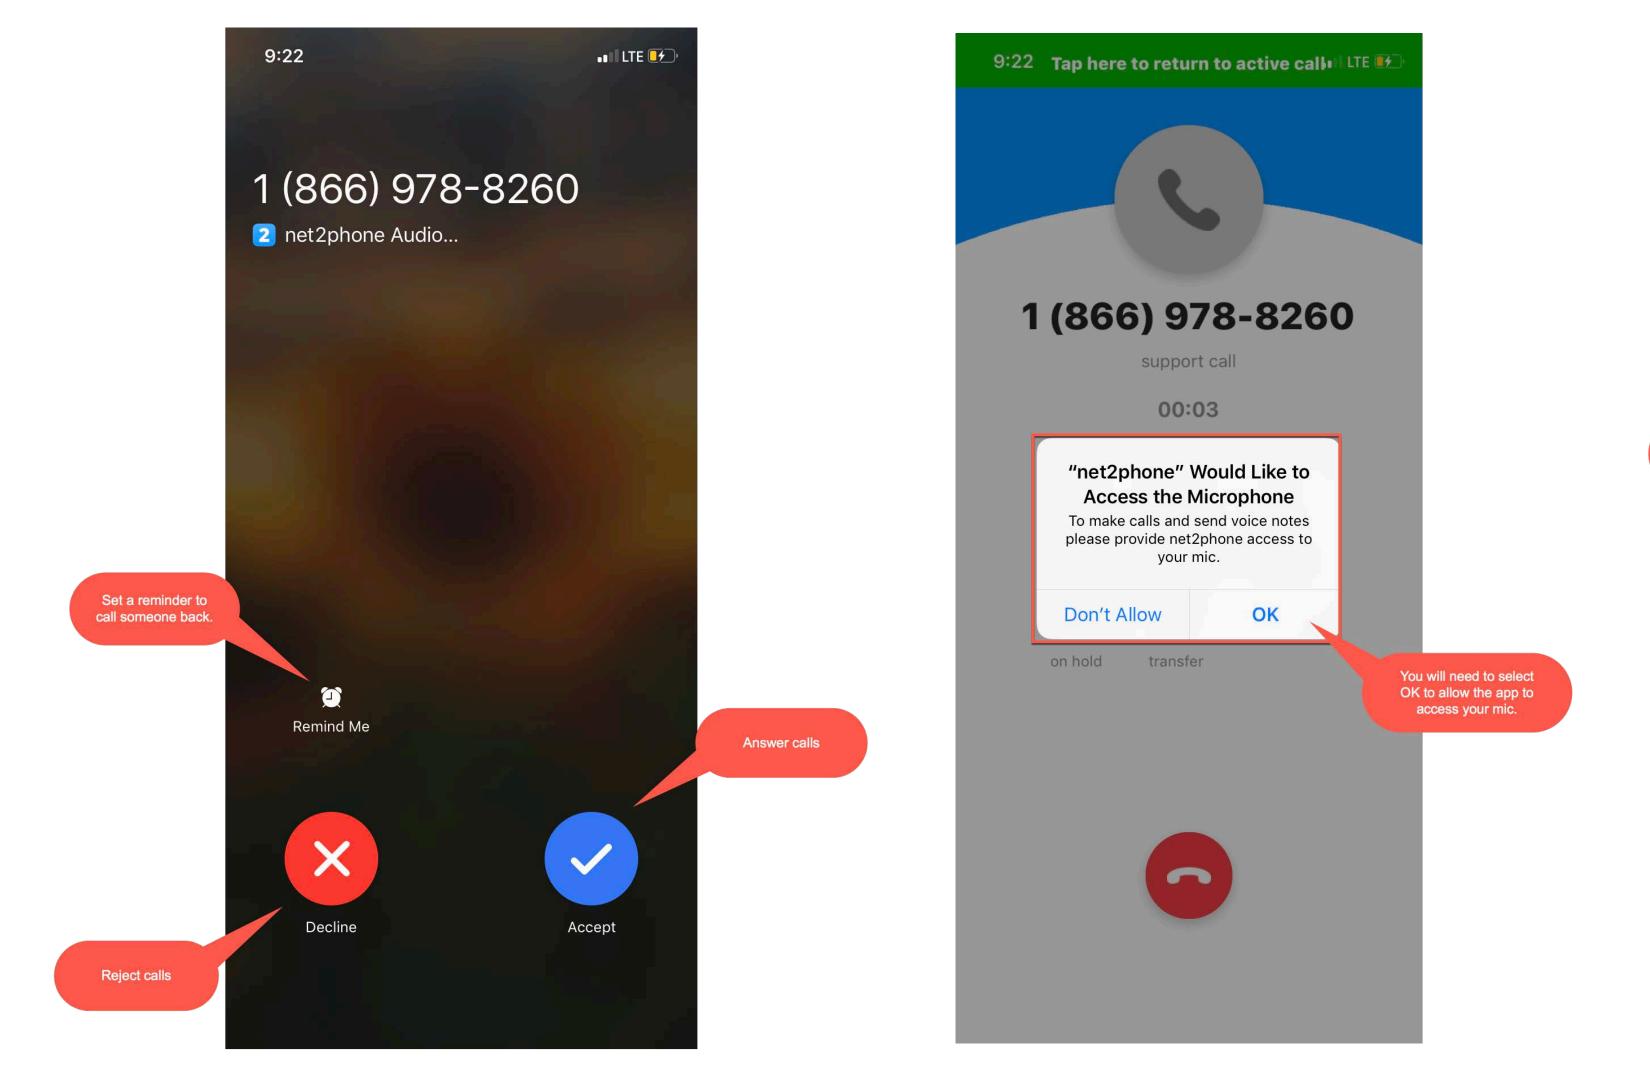

## Mobile App User Guide



#### LOGIN SCREEN







## **INBOUND CALLING**

### **DECLINE OR REJECT**

### ALLOW MIC ACCESS





### ACTIVE CALL



# **OUTBOUND CALLING**

## PLACE A CALL





# CALL DETAILS

## **ALL CALLS**

MISSED CALLS





#### 5:38 📲 LTE 🕘 🔐 LTE 🚺 Calls Missed Calls $\leq$ 00 $\leq$ 00 1 (866) 978-8260 $(\mathbf{i})$ (i)Jun. 4, 2019 @ 5:38 AM Jun. 4, 2019 @ 12:21 PM 0:00 -0:03 Unknown & Jun. 4, 2019 @ 9:37 AM (i)Click on the message to press Play or Delete. **Unknown S** Jun. 4, 2019 @ 9:27 AM (i).... .... **[**@] КН @ 6 КН C

#### VOICEMAILS



# **MINUTES CALLING**

## **TOGGLE ON/OFF**





**USING PLAN MINUTES** 

## **TANDEM ACCESS NUMBER (TAN)**



## SMS/MMS

#### MAIN INBOX





#### COMPOSING A NEW MESSAGE



# CLAIM OR TRANSFER A MESSAGE





You can type in the name of the person you wish to transfer to.

# STARRED AND COMPLETED MESSAGES

### STARRED MESSAGES

### COMPLETED MESS