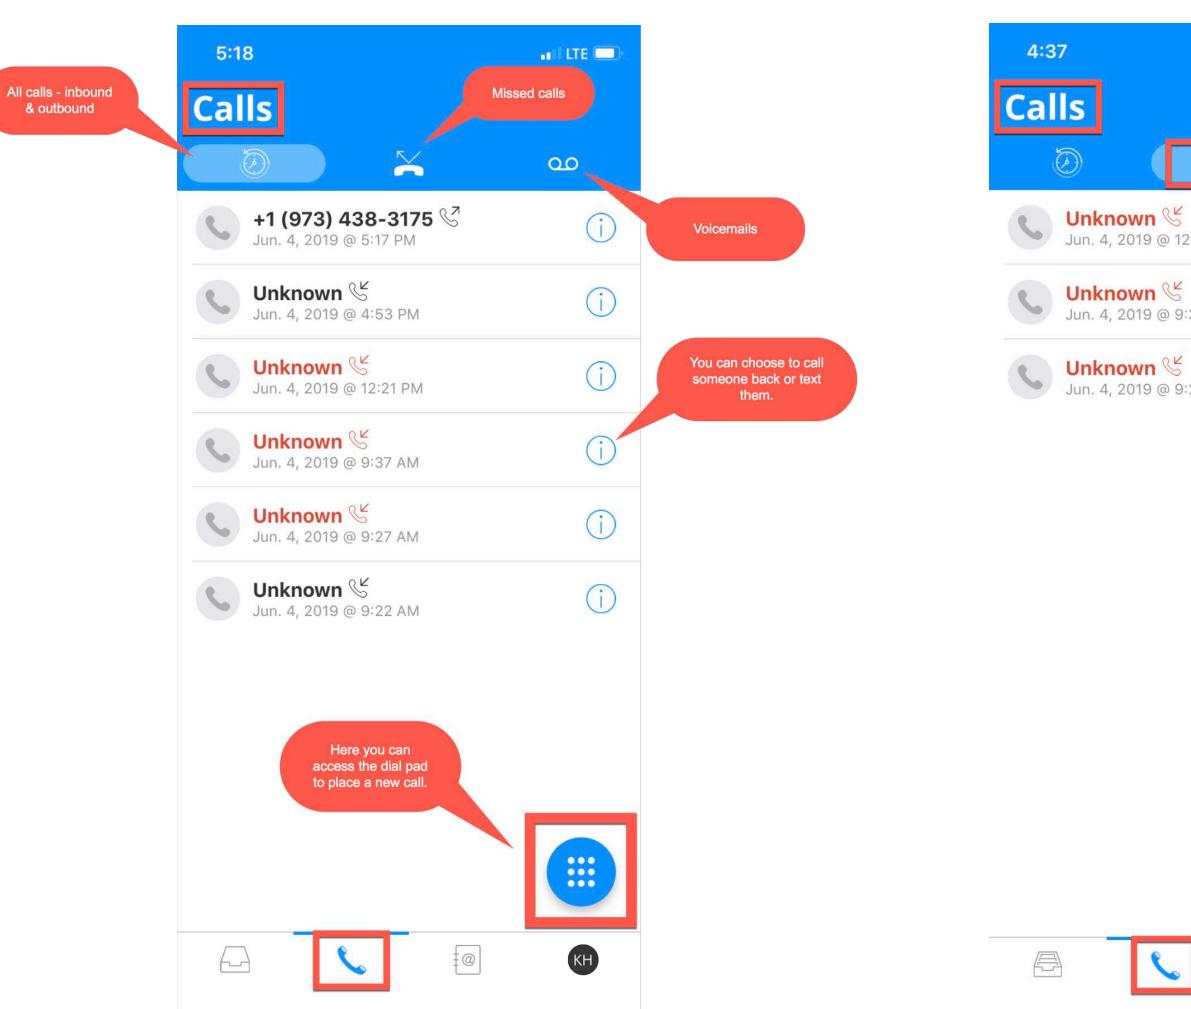

## Mobile App User Guide



#### LOGIN SCREEN







## **INBOUND CALLING**

### **DECLINE OR REJECT**

### ALLOW MIC ACCESS





### ACTIVE CALL



# **OUTBOUND CALLING**

## PLACE A CALL





# CALL DETAILS

## **ALL CALLS**

MISSED CALLS





#### 5:38 📲 LTE 🕘 🔐 LTE 🚺 Calls Missed Calls $\leq$ 00 $\leq$ 00 1 (866) 978-8260 $(\mathbf{i})$ (i)Jun. 4, 2019 @ 5:38 AM Jun. 4, 2019 @ 12:21 PM 0:00 -0:03 Unknown & Jun. 4, 2019 @ 9:37 AM (i)Click on the message to press Play or Delete. **Unknown S** Jun. 4, 2019 @ 9:27 AM (i).... .... **[**@] КН @ 6 КН C

#### VOICEMAILS



# **MINUTES CALLING**

## **TOGGLE ON/OFF**





**USING PLAN MINUTES** 

## **TANDEM ACCESS NUMBER (TAN)**



## SMS/MMS

#### MAIN INBOX





#### COMPOSING A NEW MESSAGE



# CLAIM OR TRANSFER A MESSAGE





You can type in the name of the person you wish to transfer to.

# STARRED AND COMPLETED MESSAGES

### STARRED MESSAGES

### COMPLETED MESSAGES





## MARK AS STARRED/COMPLETED

## **DEVICE CONTACTS**

#### **SELECT A CONTACT**





### CALL OR MESSAGE A