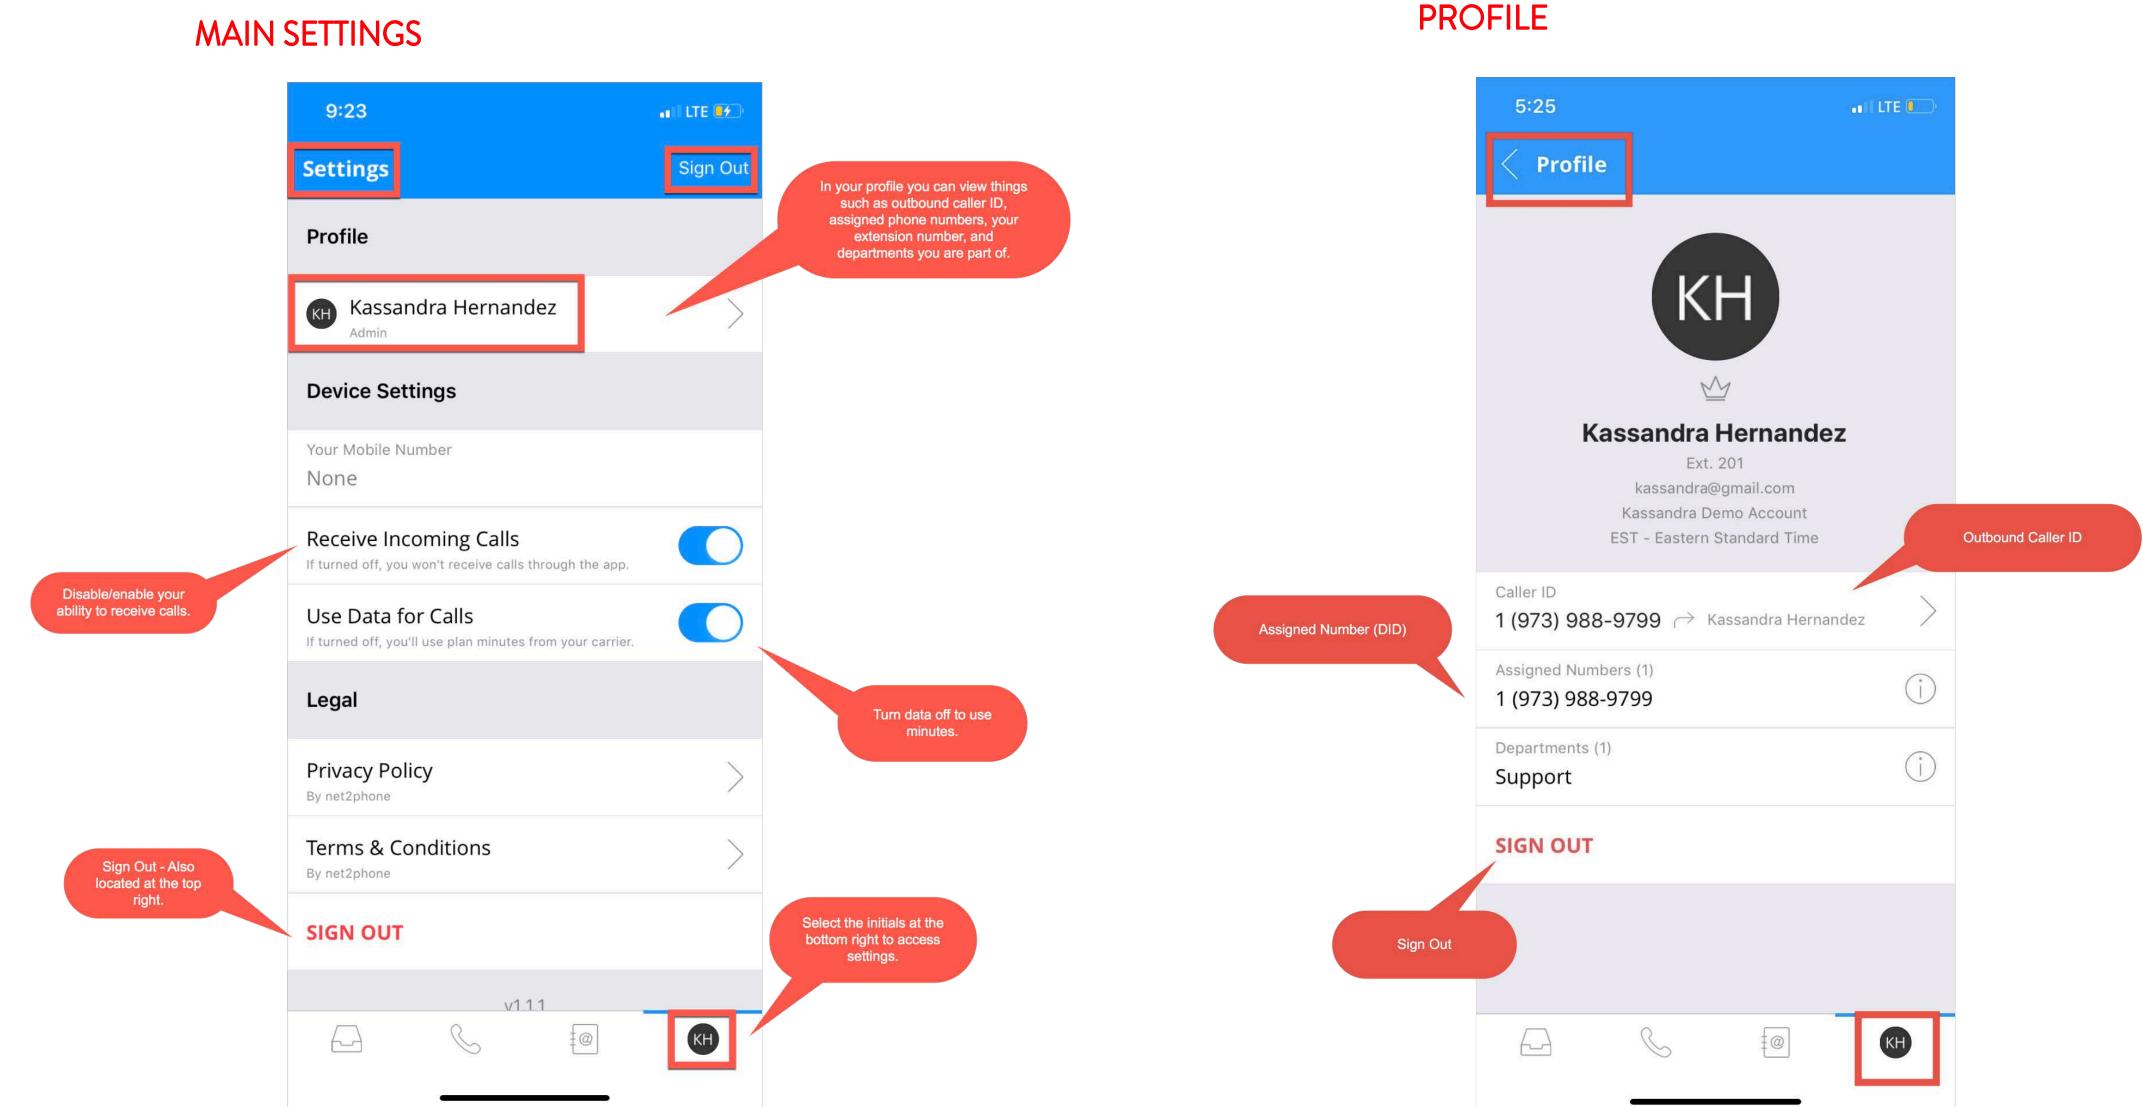

alls $\leq$ 00 $\leq$ 00 1 (866) 978-8260 $(\mathbf{i})$ (i)Jun. 4, 2019 @ 5:38 AM Jun. 4, 2019 @ 12:21 PM 0:00 -0:03 Unknown & Jun. 4, 2019 @ 9:37 AM (i)Click on the message to press Play or Delete. **Unknown S** Jun. 4, 2019 @ 9:27 AM (i).... .... **[**@] КН @ 6 КН C

#### VOICEMAILS



# **MINUTES CALLING**

## **TOGGLE ON/OFF**





**USING PLAN MINUTES** 

## **TANDEM ACCESS NUMBER (TAN)**



## SMS/MMS

#### MAIN INBOX





#### COMPOSING A NEW MESSAGE



# CLAIM OR TRANSFER A MESSAGE





You can type in the name of the person you wish to transfer to.

# STARRED AND COMPLETED MESSAGES

### STARRED MESSAGES

### COMPLETED MESSAGES





## MARK AS STARRED/COMPLETED

## **DEVICE CONTACTS**

#### **SELECT A CONTACT**





### CALL OR MESSAGE A CONTACT



## SETTINGS

### MAIN SETTINGS