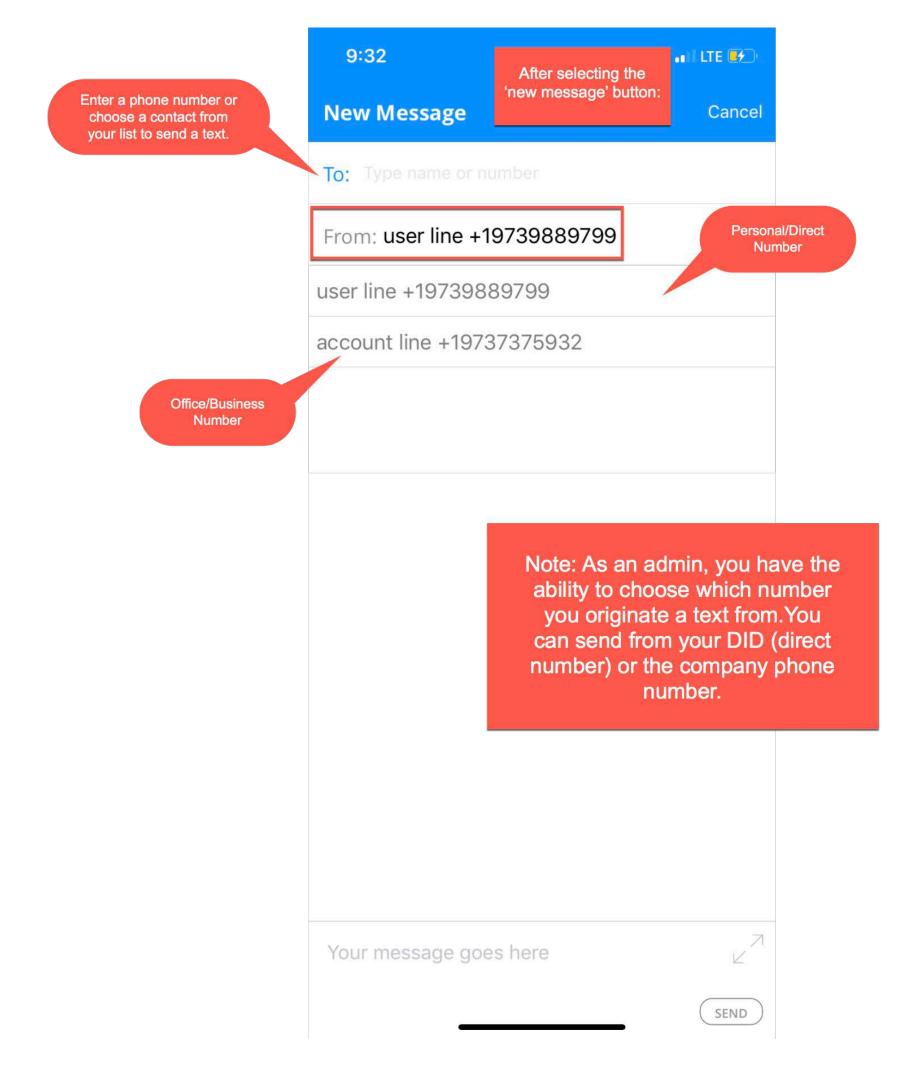

## Mobile App User Guide



#### LOGIN SCREEN







## **INBOUND CALLING**

### **DECLINE OR REJECT**

### ALLOW MIC ACCESS





### ACTIVE CALL



# **OUTBOUND CALLING**

## PLACE A CALL





# CALL DETAILS

## **ALL CALLS**

MISSED CALLS





#### 5:38 📲 LTE 🕘 🔐 LTE 🚺 Calls Missed Calls $\leq$ 00 $\leq$ 00 1 (866) 978-8260 $(\mathbf{i})$ (i)Jun. 4, 2019 @ 5:38 AM Jun. 4, 2019 @ 12:21 PM 0:00 -0:03 Unknown & Jun. 4, 2019 @ 9:37 AM (i)Click on the message to press Play or Delete. **Unknown S** Jun. 4, 2019 @ 9:27 AM (i).... .... **[**@] КН @ 6 КН C

#### VOICEMAILS



# **MINUTES CALLING**

## **TOGGLE ON/OFF**





**USING PLAN MINUTES** 

## **TANDEM ACCESS NUMBER (TAN)**



## SMS/MMS

#### MAIN INBOX





#### COMPOSING A NEW MESSAGE



# CLAIM OR TRANSFER A MESSAGE





You can type in the name of the person you wish to transfer to.

# STARRED AND COMPLETED MESSAGES

### STARRED MESSAGES

### COMPLETED MESSAGES





## MARK AS STARRED/COMPLETED

## **DEVICE CONTACTS**

#### **SELECT A CONTACT**





### CALL OR MESSAGE A CONTACT



## SETTINGS

### MAIN SETTINGS