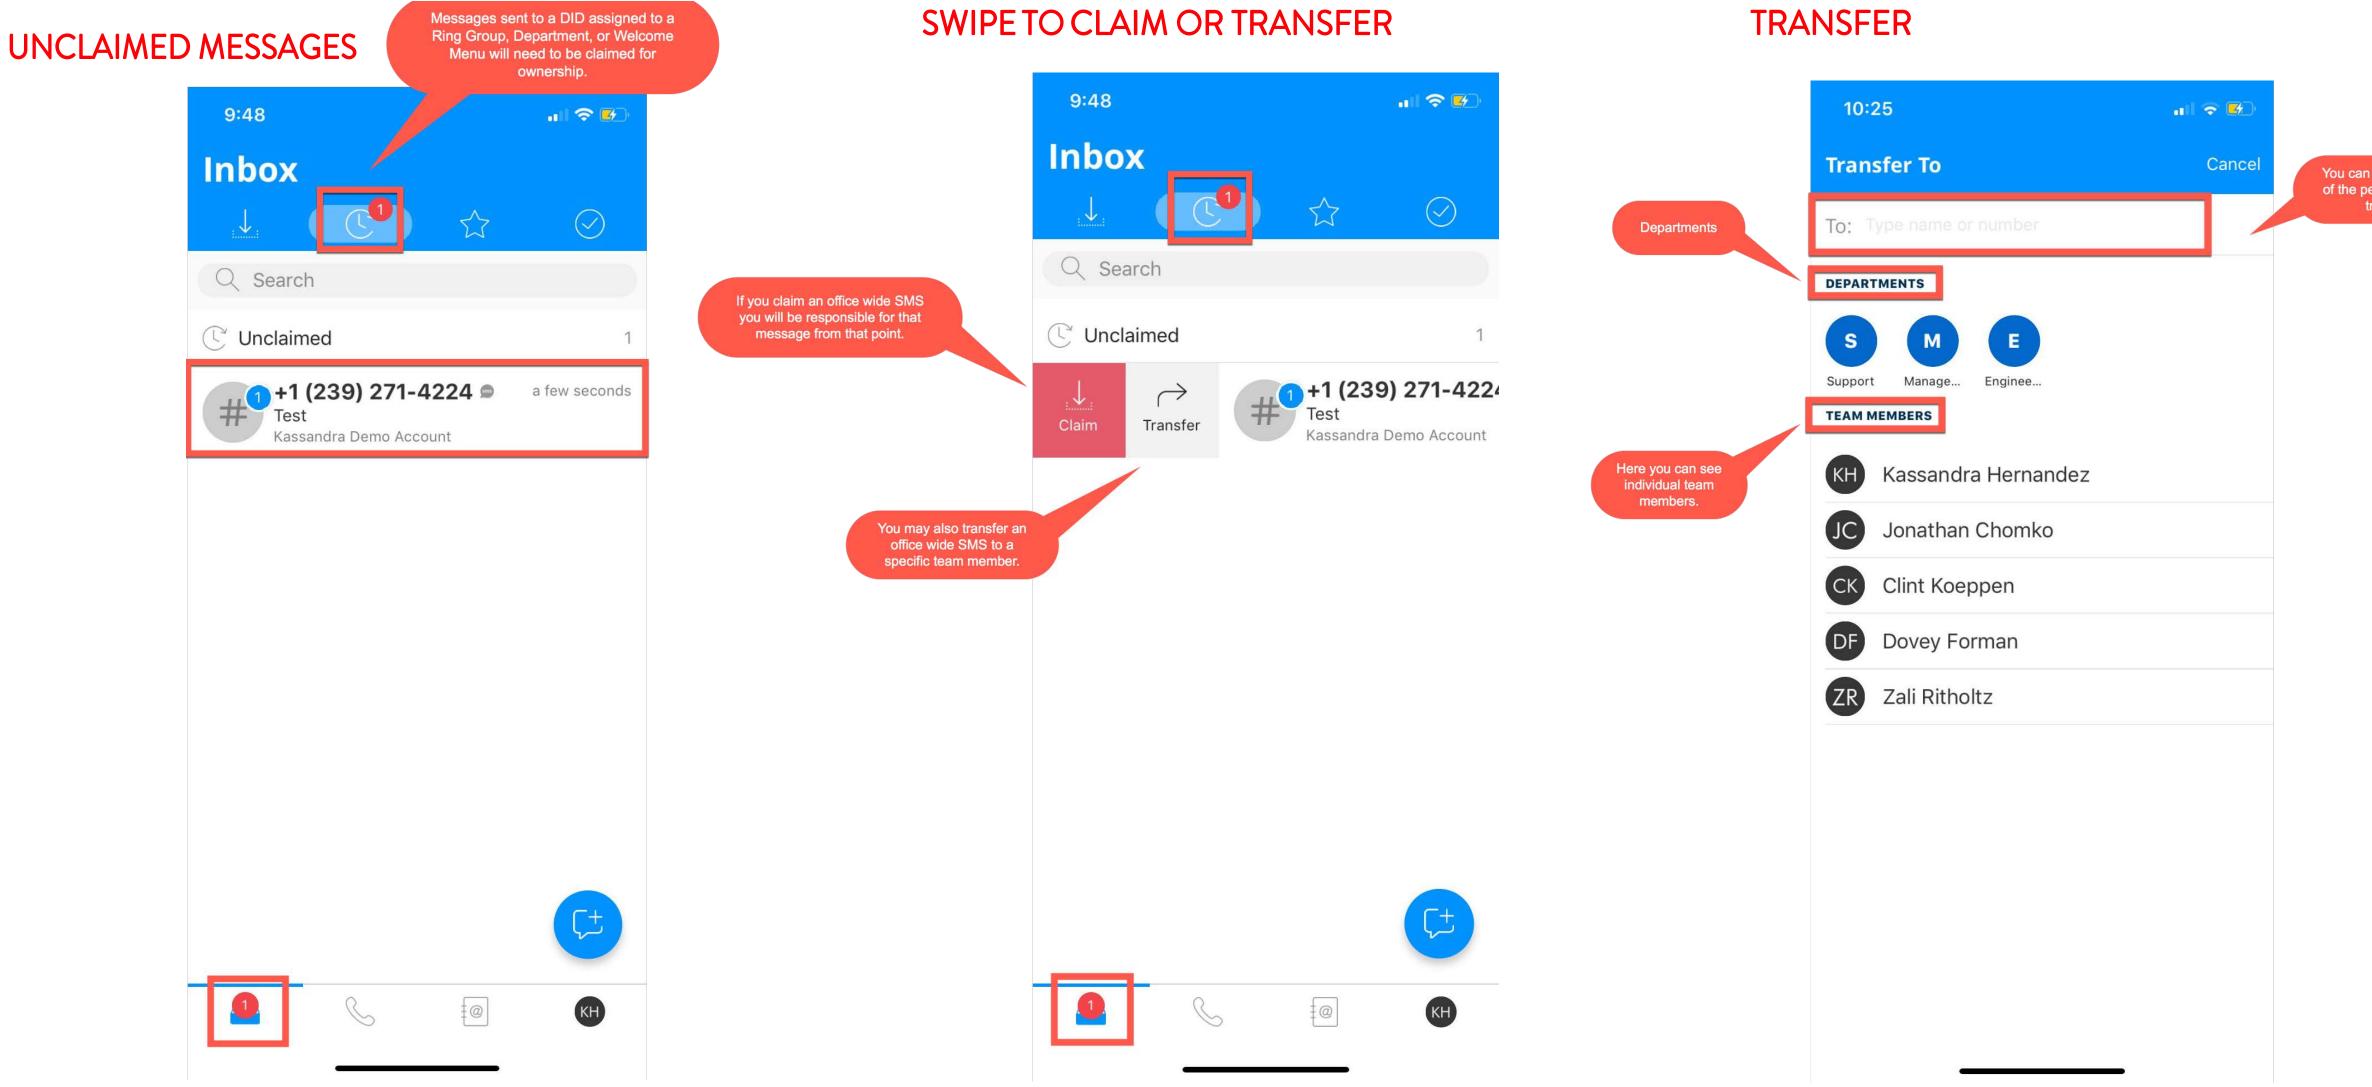

# CLAIM OR TRANSFER A MESSAGE

You can type in the name of the person you wish to transfer to.