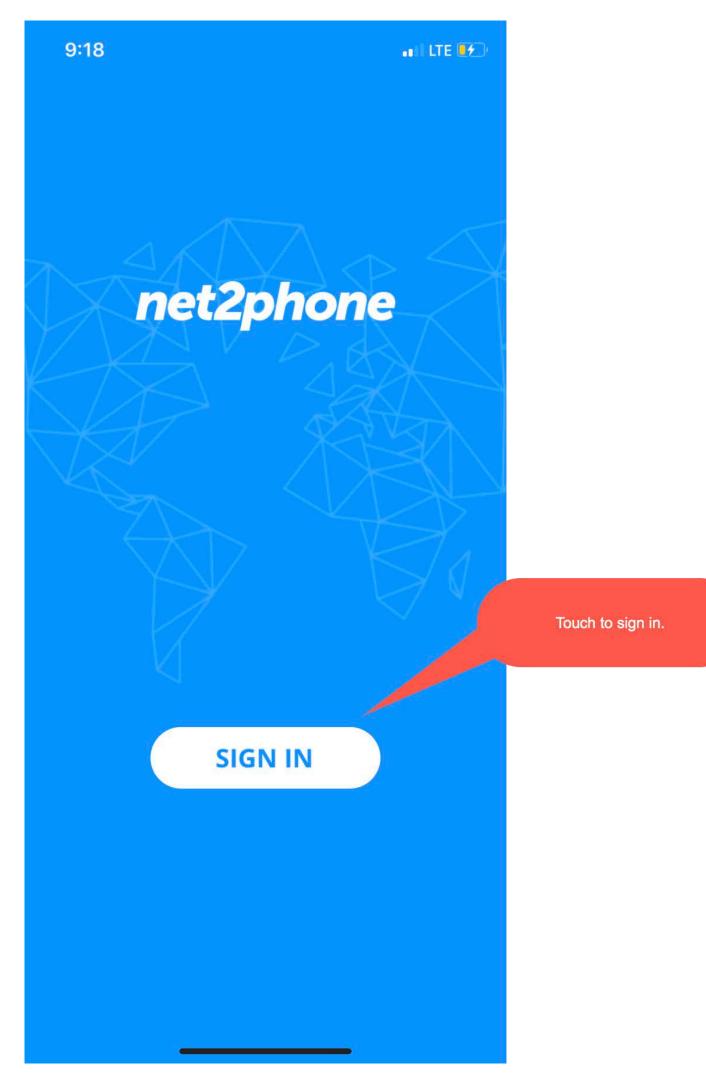

## Mobile App User Guide



#### LOGIN SCREEN







## **INBOUND CALLING**

### **DECLINE OR REJECT**

### ALLOW MIC ACCESS





### ACTIVE CALL



# **OUTBOUND CALLING**

## PLACE A CALL





# CALL DETAILS

## **ALL CALLS**

MISSED CALLS





#### 5:38 📲 LTE 🕘 🔐 LTE 🚺 Calls Missed Calls $\leq$ 00 $\leq$ 00 1 (866) 978-8260 $(\mathbf{i})$ (i)Jun. 4, 2019 @ 5:38 AM Jun. 4, 2019 @ 12:21 PM 0:00 -0:03 Unknown & Jun. 4, 2019 @ 9:37 AM (i)Click on the message to press Play or Delete. **Unknown S** Jun. 4, 2019 @ 9:27 AM (i).... .... **[**@] КН @ 6 КН C

#### VOICEMAILS



# **MINUTES CALLING**

## **TOGGLE ON/OFF**





**USING PLAN MINUTES** 

## **TANDEM ACCESS NUMBER (TAN)**



## SMS/MMS

#### MAIN INBOX





#### COMPOSING A NEW MESSAGE



# CLAIM OR TRANSFER A MESSAGE





You can type in the name of the person you wish to transfer