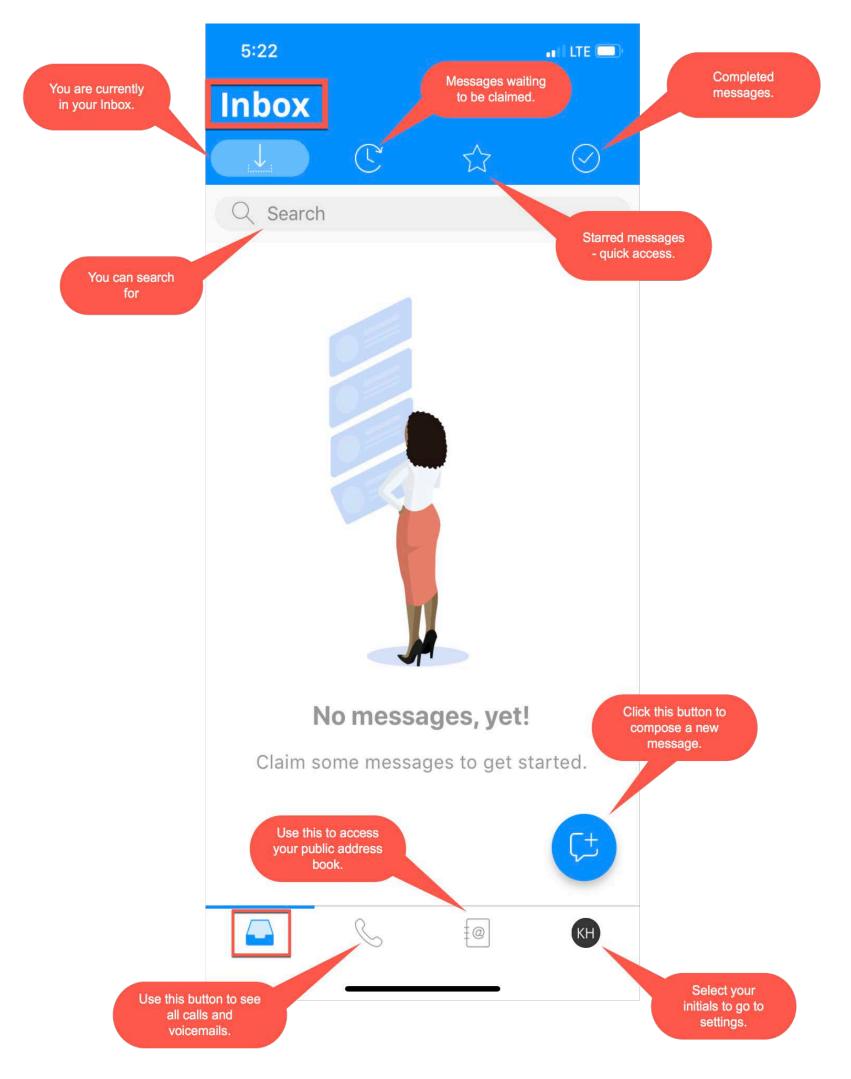

## Mobile App User Guide



#### LOGIN SCREEN







## **INBOUND CALLING**

### **DECLINE OR REJECT**

### ALLOW MIC ACCESS





### ACTIVE CALL



# **OUTBOUND CALLING**

## PLACE A CALL





# CALL DETAILS

## **ALL CALLS**

MISSED CALLS





#### 5:38 📲 LTE 🕘 🔐 LTE 🚺 Calls Missed Calls $\leq$ 00 $\leq$ 00 1 (866) 978-8260 $(\mathbf{i})$ (i)Jun. 4, 2019 @ 5:38 AM Jun. 4, 2019 @ 12:21 PM 0:00 -0:03 Unknown & Jun. 4, 2019 @ 9:37 AM (i)Click on the message to press Play or Delete. **Unknown S** Jun. 4, 2019 @ 9:27 AM (i).... .... **[**@] КН @ 6 КН C

#### VOICEMAILS



# **MINUTES CALLING**

## **TOGGLE ON/OFF**





**USING PLAN MINUTES** 

## **TANDEM ACCESS NUMBER (TAN)**



## SMS/MMS

#### MAIN INBOX





#### COMPOSING A NEW MESSAGE



# CLAIM OR TRANSFER A MESSAGE





You can type in the name of the person you wish to transfer to.

# STARRED AND COMPLETED MESSAGES

### STARRED MESSAGES

### COMPLETED MESSAGES





## MARK AS STARRED/COMPLETED

## **DEVICE CONTACTS**

#### **SELECT A CONTACT**





### CALL OR MESSAGE A CONTACT



## SETTINGS

### MAIN SETTINGS