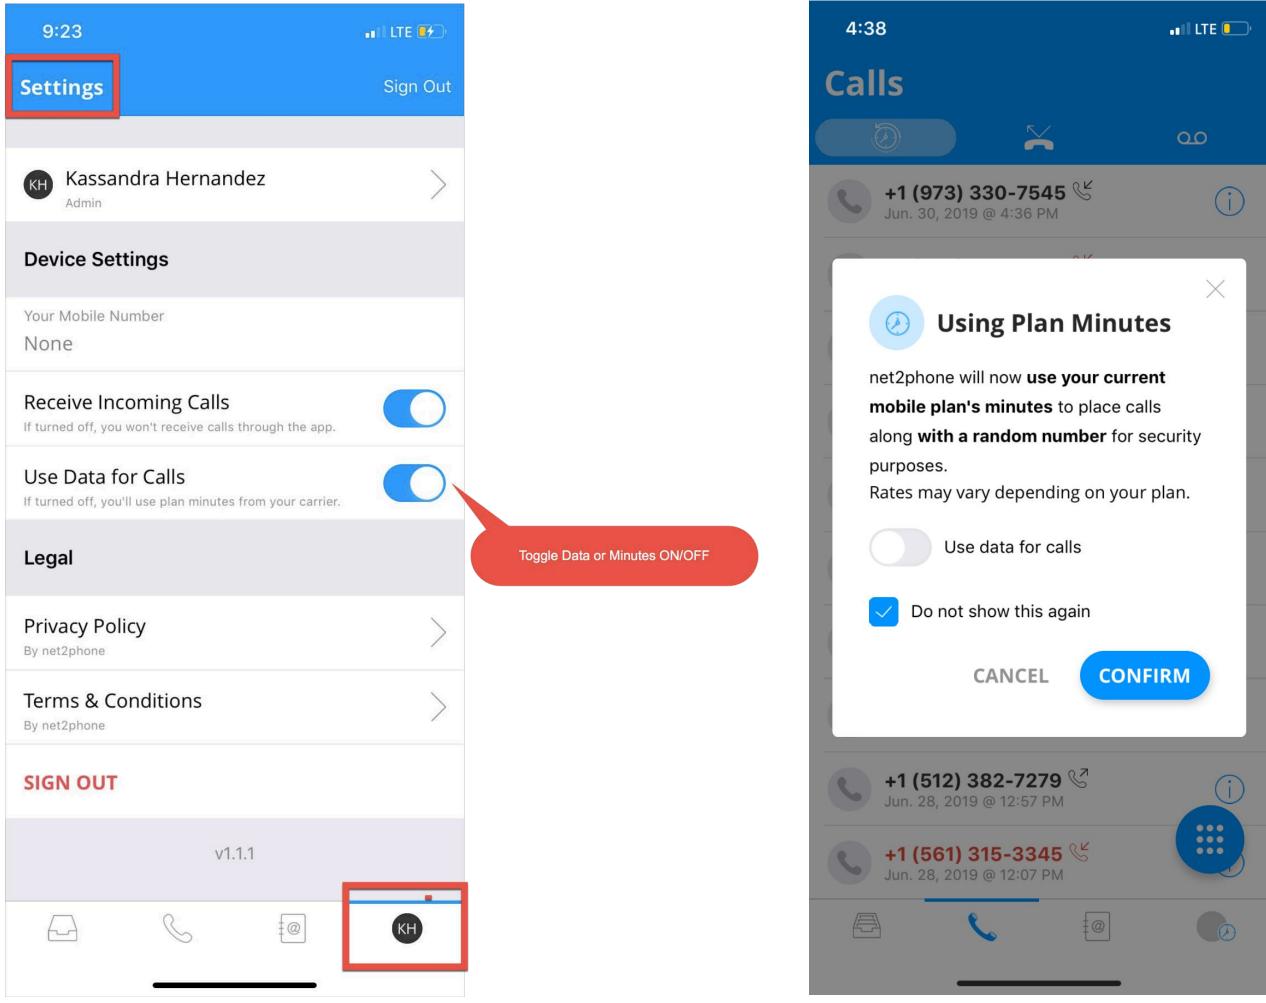

## Mobile App User Guide



#### LOGIN SCREEN







## **INBOUND CALLING**

### **DECLINE OR REJECT**

### ALLOW MIC ACCESS





### ACTIVE CALL



# **OUTBOUND CALLING**

## PLACE A CALL





# CALL DETAILS

## **ALL CALLS**

MISSED CALLS





#### 5:38 📲 LTE 🕘 🔐 LTE 🚺 Calls Missed Calls $\leq$ 00 $\leq$ 00 1 (866) 978-8260 $(\mathbf{i})$ (i)Jun. 4, 2019 @ 5:38 AM Jun. 4, 2019 @ 12:21 PM 0:00 -0:03 Unknown & Jun. 4, 2019 @ 9:37 AM (i)Click on the message to press Play or Delete. **Unknown S** Jun. 4, 2019 @ 9:27 AM (i).... .... **[**@] КН @ 6 КН C

#### VOICEMAILS



# **MINUTES CALLING**

## **TOGGLE ON/OFF**





**USING PLAN MINUTES** 

## **TANDEM ACCESS NUMBER (TAN)**



## SMS/MMS

#### MAIN INBOX





#### COMPOSING A NEW MESSAGE



# CLAIM OR TRANSFER A MESSAGE





You can type in the name of the person you wish to transfer to.

# STARRED AND COMPLETED MESSAGES

### STARRED MESSAGES

### COMPLETED MESSAGES





## MARK AS STARRED/COMPLETED

## **DEVICE CONTACTS**

#### **SELECT A CONTACT**





### CALL OR MESSAGE A CONTACT



## SETTINGS

### MAIN SETTINGS