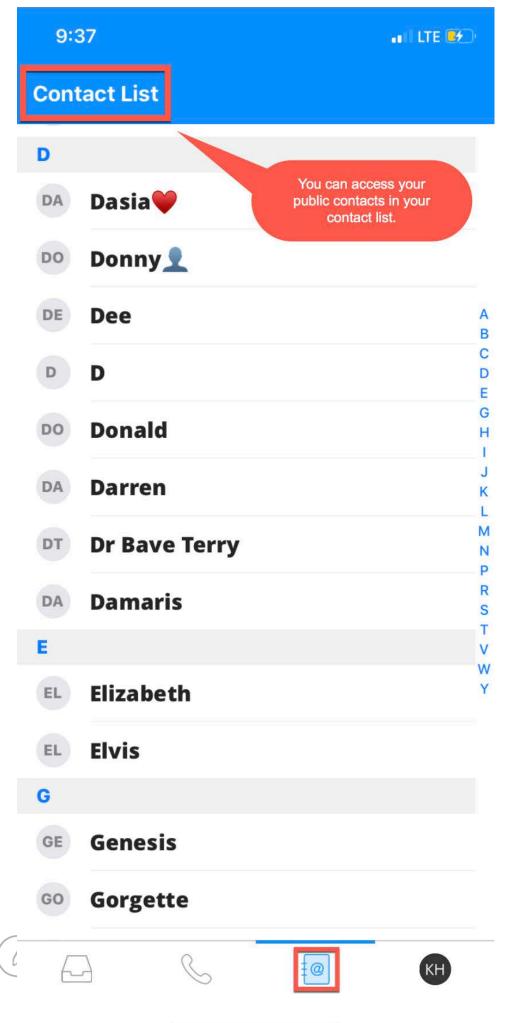

L CALLS**

MISSED CALLS





#### 5:38 📲 LTE 🕘 🔐 LTE 🚺 Calls Missed Calls $\leq$ 00 $\leq$ 00 1 (866) 978-8260 $(\mathbf{i})$ (i)Jun. 4, 2019 @ 5:38 AM Jun. 4, 2019 @ 12:21 PM 0:00 -0:03 Unknown & Jun. 4, 2019 @ 9:37 AM (i)Click on the message to press Play or Delete. **Unknown S** Jun. 4, 2019 @ 9:27 AM (i).... .... **[**@] КН @ 6 КН C

#### VOICEMAILS



# **MINUTES CALLING**

## **TOGGLE ON/OFF**





**USING PLAN MINUTES** 

## **TANDEM ACCESS NUMBER (TAN)**



## SMS/MMS

#### MAIN INBOX





#### COMPOSING A NEW MESSAGE



# CLAIM OR TRANSFER A MESSAGE





You can type in the name of the person you wish to transfer to.

# STARRED AND COMPLETED MESSAGES

### STARRED MESSAGES

### COMPLETED MESSAGES





## MARK AS STARRED/COMPLETED

## **DEVICE CONTACTS**

#### **SELECT A CONTACT**





### CALL OR MESSAGE A CONTACT



## SETTINGS

### MAIN SETTINGS