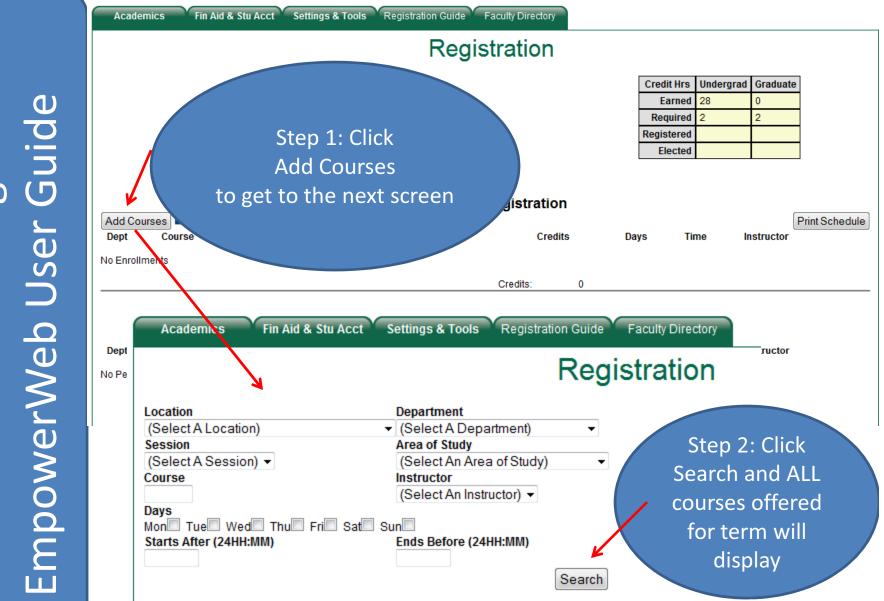

| Academics                                                                       | Fin Aid 8                 | When "Register for Courses" is selected                                                                                                                                                                                                                    |
|---------------------------------------------------------------------------------|---------------------------|------------------------------------------------------------------------------------------------------------------------------------------------------------------------------------------------------------------------------------------------------------|
| Registration Inform<br>Schedule of Cours<br>My Advisor is<br>Register for Cours | nation<br>ses<br>ses<br>y | From the Academics menu, you will get this<br>REGISTRATION screen. Here you need to<br>enter the "ADVISOR PIN" (PIN provided by<br>your advisor) and select the TERM for which<br>you wish to register. After doing this, click<br>on the Register button. |
|                                                                                 |                           | Registration                                                                                                                                                                                                                                               |
| Results filtered with:<br>User: Di<br>Change niter parameters.                  | n Term: 2011FA Dept: (    | Crse: Sect:                                                                                                                                                                                                                                                |
| Advisor Pin                                                                     | FALL 2011 -               | Register                                                                                                                                                                                                                                                   |