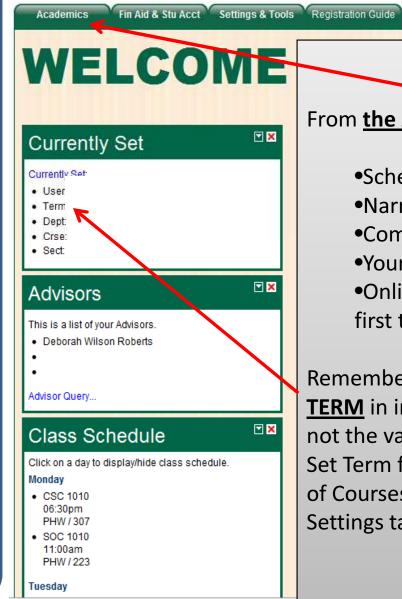

### From the Academics tab you can access:

Schedule of courses
Narrative, midterm and final grades
Complete academic summary
Your advisor information
Online registration (meet with advisor first to receive your PIN for registration)

Logged in a:

LO

Remember that you will need to set the <u>**TERM</u>** in instances where the default value is not the value you need. Note that that the Set Term function is available under Schedule of Courses on this tab and also through the Settings tab.</u>