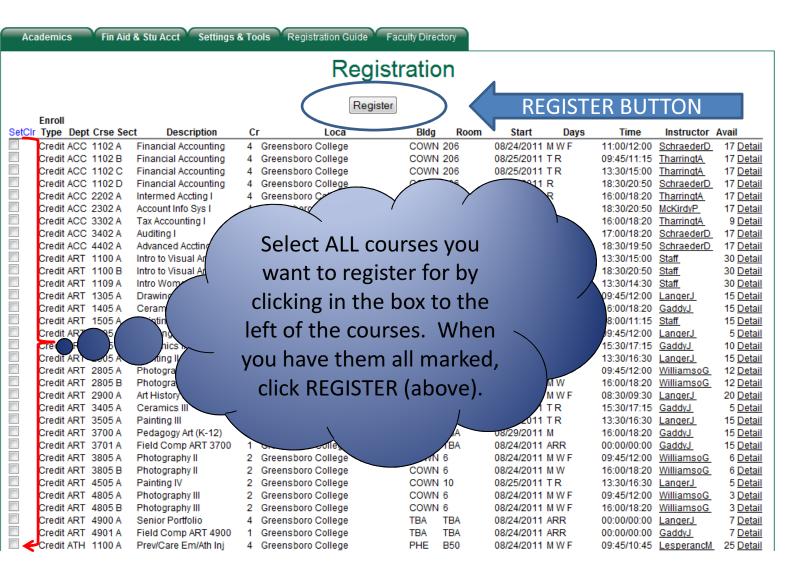

**Greensboro** College

After you click REGISTER, the system will say "Processing Registration Please Wait" While this is processing please do not click off of the screen.

When all of the requested courses have been reviewed by the system, a message returns to tell you (1) how many registrations where SUCCESSFUL (you don't need to do anything else), and (2) which attempts to register created PENDING REGISTRATIONS.