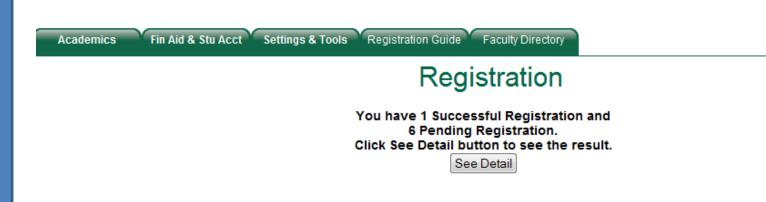

**Greensboro** College

After you click REGISTER, the system will say "Processing Registration Please Wait" While this is processing please do not click off of the screen.

When all of the requested courses have been reviewed by the system, a message returns to tell you (1) how many registrations where SUCCESSFUL (you don't need to do anything else), and (2) which attempts to register created PENDING REGISTRATIONS.

For those that are PENDING, you will need to take additional steps to complete the registration process.

To review and act upon the pending registrations, click on the See Detail button above.

|                                                           |                         |                |                            | FALL 20 <sup>4</sup>                                                                                              | 11                                   |                       |                     |                                   |
|-----------------------------------------------------------|-------------------------|----------------|----------------------------|-------------------------------------------------------------------------------------------------------------------|--------------------------------------|-----------------------|---------------------|-----------------------------------|
|                                                           |                         |                |                            | Successful Registration                                                                                           |                                      |                       |                     | This is the DETAIL screen         |
| Add Courses                                               | Course<br>1102          | Section<br>B   | Type<br>CR                 | Description<br>Financial Accounting                                                                               | Credits                              | Days                  | Time                |                                   |
|                                                           |                         |                |                            |                                                                                                                   | Credits:                             |                       |                     | Look at the Pending Registration  |
|                                                           |                         |                | Per                        | nding Registration s                                                                                              | ee reasons b                         | below                 |                     |                                   |
| Reprocess Pend                                            |                         |                |                            |                                                                                                                   |                                      |                       |                     |                                   |
| DELETE<br>Comments:<br>Prefered order:                    | Dept Course<br>ART 1305 | A              | Type<br>CR<br>Reason:      | Description<br>Drawing I<br>Time Conflict Meet Time Conflic                                                       | Credits<br>4<br>t(s) With DAN 1010 / | M W F                 | Time<br>09:45/12:00 | If there are scheduling conflicts |
| DELETE<br>Comments:                                       | ART 4505                | A              | CR<br>Reason:              | Painting IV<br>Consent not determined<br>Course requisites not met                                                | 2                                    | TR                    | 01:30/04:30         | you can work those out by         |
| Prefered order:<br>DELETE                                 | Select One-<br>BIO 3690 | A              | CR                         | Not in required program<br>Microbiology & Lab                                                                     | 4                                    | MWF                   | 11:00/12:00         | DELETING one of the course s an   |
| Comments:                                                 |                         |                | Reason:                    | Consent not determined<br>Course requisites not met<br>Time Conflict Meet Time Conflic<br>Not in required program | t(s) With DAN 1010 /                 | M W<br>4,ART 1305 A   | 01:30/03:20         | then clicking REPROCESS           |
| Prefered order:                                           | Select One-<br>BIO 4900 | - <del>-</del> | CR                         |                                                                                                                   | 0                                    | WF                    | 08:30/09:30         | PENDING.                          |
| Comments:                                                 |                         |                | Reason:                    | Seminar<br>Time Conflict Meet Time Conflic<br>Not in required major                                               | 2<br>t(s) With ENG 1100 /            |                       | 08.30/09.30         |                                   |
| Prefered order:<br>DELETE<br>Comments:<br>Prefered order: | Select One-<br>DAN 1010 | A              | <mark>CR</mark><br>Reason: | Ballet I<br>Time Conflict Meet Time Conflic                                                                       | 2<br>t(s) With ART 1305 A            | M W F<br>A,BIO 3690 A | 11:00/12:00         | Beside each course                |
| DELETE<br>Comments:                                       | ENG 1100                | A              | CR<br>Reason:              | Texts and Contexts<br>Time Conflict Meet Time Conflic                                                             | 4<br>t(s) With BIO 4900 A            | MWF                   | 08:30/09:30         |                                   |
| Prefered order:                                           | Select One-             | - 🔻            |                            |                                                                                                                   |                                      |                       |                     | information concerning the        |
| Submit Prefered                                           | Order                   |                |                            | C                                                                                                                 | redits: 18                           |                       |                     | registration failure is given.    |
| IF YOU HAVE TROUBL                                        | E LOGGING INTO EMP      | OWER, PLEAS    | E TRY USING                | A DIFFERENT BROWSER.                                                                                              |                                      |                       | ļ                   | <b>.</b>                          |